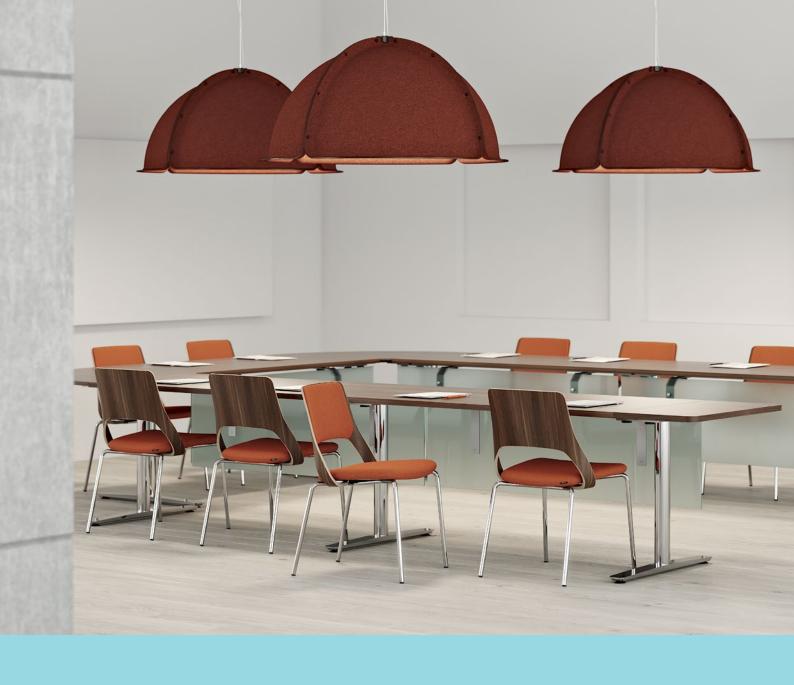

### **MEETING TABLES**

With tabletops in three shapes and a range of different sizes, you can create meeting tables for all kinds of meeting rooms.

Fixed height 740 mm. Selected tops (round tabletops) are available with 720-1,150 mm gas spring.

**TOP** 23 mm, chipboard with wood veneer (birch, beech, oak, ash, stained ash) and solid wood lipping, laminate (birch, beech, oak, grey oak, walnut, amouk, white, light grey, dark grey, grey-white). **UNDERFRAME** Made of steel, powder-coated or chrome (trivalent). T-base with round or square pillar. Round pillar with round plate or square pillar with square plate. Table underframe with adjustable 720-1,150 mm gas spring. **TABLE HEIGHT** 740 mm. **OPTION** Conference cable trays with space for connection modules for electricity and media connection. **SCALE** 1:100. **UNIT** mm.