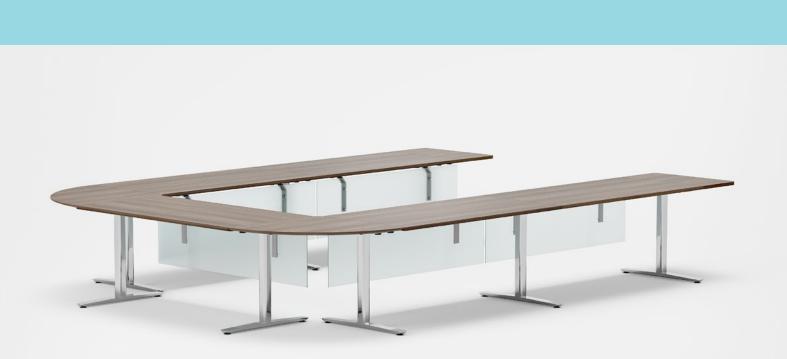

### SYSTEM TABLES

On the basis of your meeting culture and the design of your rooms, you create flexible systems that support creativity and dialogue. From different alphabet combinations to cinema and school seating.

**TOP** 23 mm, chipboard with wood veneer (birch, beech, oak, ash, stained ash) and solid wood lipping, laminate (birch, beech, oak, grey oak, walnut, amouk, white, light grey, dark grey, grey-white). **UNDERFRAME** Made of steel, powder-coated or chrome (trivalent). T-base with round or square pillar. **TABLE HEIGHT** 740 mm. **OPTIONS** Panels, cabling, trolleys for storage and transport of tabletops and legs. **SCALE** 1:100. **UNIT** mm.