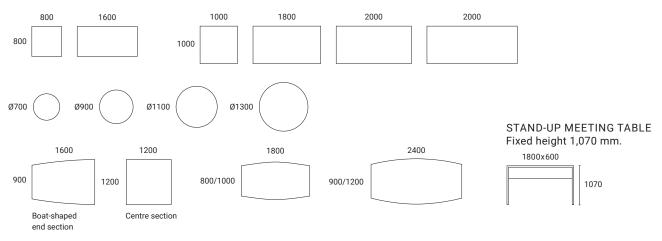

### **MEETING TABLES**

With tabletops in three shapes and a range of different sizes, you can create meeting tables for all kinds of meeting rooms.

Fixed height 740 mm. Selected tops (round tabletops) are available with 720-1,150 mm gas spring.

**TOP** 23 mm, chipboard with wood veneer (birch, beech, oak, ash, stained ash) and solid wood lipping, laminate (birch, beech, oak, grey oak, walnut, amouk, white, light grey, dark grey, grey-white). **UNDERFRAME** Made of steel, powder-coated or chrome (trivalent). T-base with round or square pillar. Round pillar with round plate or square pillar with square plate. Table underframe with adjustable 720-1,150 mm gas spring. **TABLE HEIGHT** 740 mm. **OPTION** Conference cable trays with space for connection modules for electricity and media connection. **SCALE** 1:100. **UNIT** mm.

**STAND-UP MEETING TABLE** Freestanding stand-up meeting table adds extra flexibility in larger meeting rooms or office environments.

Brown

| VENEER            |                |               |                  |                          |               |                  |               |
|-------------------|----------------|---------------|------------------|--------------------------|---------------|------------------|---------------|
|                   |                |               |                  |                          |               |                  |               |
| E The las         |                |               |                  |                          |               |                  |               |
| 1 × - 101         |                |               |                  |                          |               |                  |               |
| Birch             | Beech          | Oak           | Oak (dark brown) | Ash<br>(white-pigmented) | Ash White     | Ash Greyish Blue | Ash Dark Blue |
|                   |                |               |                  |                          |               |                  |               |
|                   |                |               |                  |                          |               |                  |               |
|                   |                |               |                  |                          |               |                  |               |
| Ash Greyish Green | Ash Dark Green | Ash Soft Pink | Ash Dark Red     | Ash Medium Grey          | Ash Dark Grey | Ash Black        | Ash Medium    |