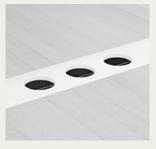

**CONNECTION MODULE** Available in two sizes. One or more modules can be easily updated for new technology. Fits meeting tables.

**CONFERENCE CABLE TRAY.** Available in two sizes. Cover can be opened at the side in two directions. Fits meeting tables.