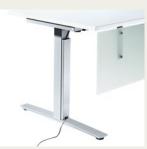

### **MEETING TABLES**

With tabletops in three shapes and a range of different sizes, you can create meeting tables for all kinds of meeting rooms.

Fixed height 740 mm. Selected tops (round tabletops) are available with 720-1,150 mm gas spring.

**TOP** 23 mm, chipboard with wood veneer (birch, beech, oak, ash, stained ash) and solid wood lipping, laminate (birch, beech, oak, grey oak, walnut, amouk, white, light grey, dark grey, grey-white). **UNDERFRAME** Made of steel, powder-coated or chrome (trivalent). T-base with round or square pillar. Round pillar with round plate or square pillar with square plate. Table underframe with adjustable 720-1,150 mm gas spring. **TABLE HEIGHT** 740 mm. **OPTION** Conference cable trays with space for connection modules for electricity and media connection. **SCALE** 1:100. **UNIT** mm.