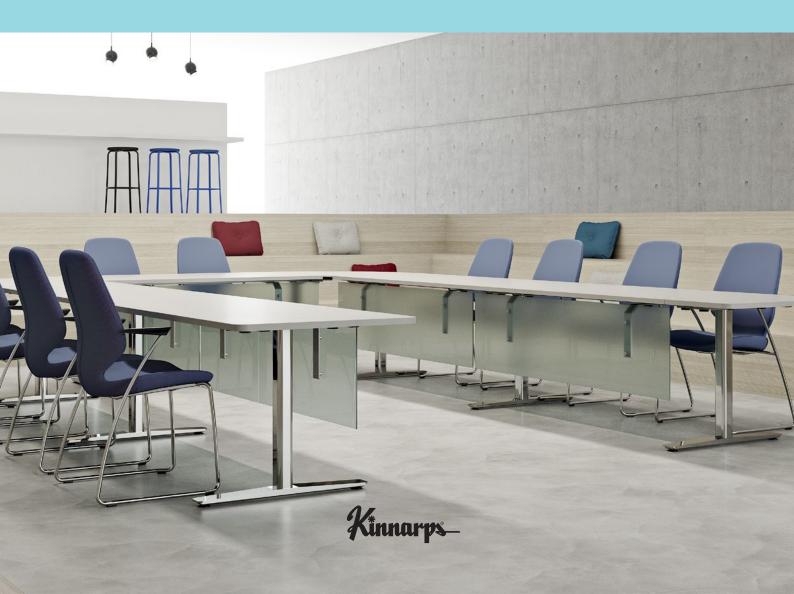

### **MEETING TABLES**

With tabletops in three shapes and a range of different sizes, you can create meeting tables for all kinds of meeting rooms.

Fixed height 740 mm. Selected tops (round tabletops) are available with 720-1,150 mm gas spring.

**TOP** 23 mm, chipboard with wood veneer (birch, beech, oak, ash, stained ash) and solid wood lipping, laminate (birch, beech, oak, grey oak, walnut, amouk, white, light grey, dark grey, grey-white). **UNDERFRAME** Made of steel, powder-coated or chrome (trivalent). T-base with round or square pillar. Round pillar with round plate or square pillar with square plate. Table underframe with adjustable 720-1,150 mm gas spring. **TABLE HEIGHT** 740 mm. **OPTION** Conference cable trays with space for connection modules for electricity and media connection. **SCALE** 1:100. **UNIT** mm.