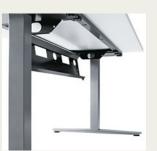

#### **FUNCTIONS & OPTIONS**

FRONT PANEL IN FROSTED GLASS A detail with a discreet screening effect. Fits system tables.

FOLDABLE CABLE DUCT Can be folded down at both ends. Fits system tables.

MAGNETIC VERTICAL CABLE UMBILICAL Fits system tables.