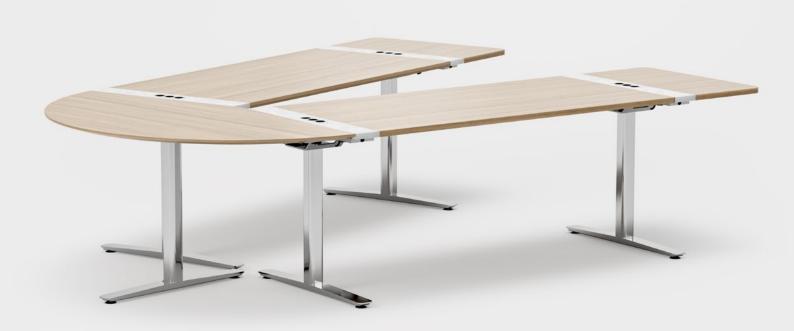

### SYSTEM TABLES

On the basis of your meeting culture and the design of your rooms, you create flexible systems that support creativity and dialogue. From different alphabet combinations to cinema and school seating.

**TOP** 23 mm, chipboard with wood veneer (birch, beech, oak, ash, stained ash) and solid wood lipping, laminate (birch, beech, oak, grey oak, walnut, amouk, white, light grey, dark grey, grey-white). **UNDERFRAME** Made of steel, powder-coated or chrome (trivalent). T-base with round or square pillar. **TABLE HEIGHT** 740 mm. **OPTIONS** Panels, cabling, trolleys for storage and transport of tabletops and legs. **SCALE** 1:100. **UNIT** mm.