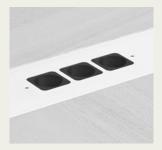

**CONNECTION MODULE** Available in two sizes. One or more modules can be easily updated for new technology. Fits meeting tables.

**CONFERENCE CABLE TRAY.** Available in two sizes. Cover can be opened at the side in two directions. Fits meeting tables.