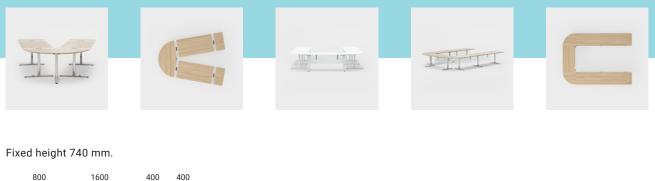

### SYSTEM TABLES

On the basis of your meeting culture and the design of your rooms, you create flexible systems that support creativity and dialogue. From different alphabet combinations to cinema and school seating.

**TOP** 23 mm, chipboard with wood veneer (birch, beech, oak, ash, stained ash) and solid wood lipping, laminate (birch, beech, oak, grey oak, walnut, amouk, white, light grey, dark grey, grey-white). **UNDERFRAME** Made of steel, powder-coated or chrome (trivalent). T-base with round or square pillar. **TABLE HEIGHT** 740 mm. **OPTIONS** Panels, cabling, trolleys for storage and transport of tabletops and legs. **SCALE** 1:100. **UNIT** mm.