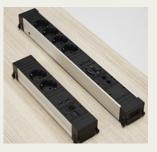

**CONNECTION MODULE** Available in two sizes. One or more modules can be easily updated for new technology. Fits meeting tables.

**CONFERENCE CABLE TRAY.** Available in two sizes. Cover can be opened at the side in two directions. Fits meeting tables.