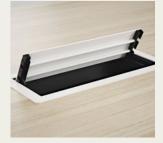

**STAND-UP MEETING TABLE** Freestanding stand-up meeting table adds extra flexibility in larger meeting rooms or office environments.

Brown

| VENEER            |                |               |                  |                          |               |                  |               |
|-------------------|----------------|---------------|------------------|--------------------------|---------------|------------------|---------------|
|                   |                |               |                  |                          |               |                  |               |
| E The las         |                |               |                  |                          |               |                  |               |
| 1 × - 101         |                |               |                  |                          |               |                  |               |
| Birch             | Beech          | Oak           | Oak (dark brown) | Ash<br>(white-pigmented) | Ash White     | Ash Greyish Blue | Ash Dark Blue |
|                   |                |               |                  |                          |               |                  |               |
|                   |                |               |                  |                          |               |                  |               |
|                   |                |               |                  |                          |               |                  |               |
| Ash Greyish Green | Ash Dark Green | Ash Soft Pink | Ash Dark Red     | Ash Medium Grey          | Ash Dark Grey | Ash Black        | Ash Medium    |