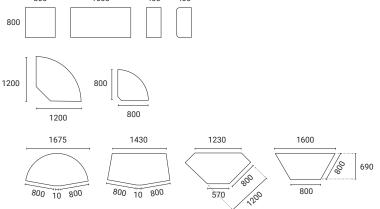

### **MEETING TABLES**

With tabletops in three shapes and a range of different sizes, you can create meeting tables for all kinds of meeting rooms.

Fixed height 740 mm. Selected tops (round tabletops) are available with 720-1,150 mm gas spring.

**TOP** 23 mm, chipboard with wood veneer (birch, beech, oak, ash, stained ash) and solid wood lipping, laminate (birch, beech, oak, grey oak, walnut, amouk, white, light grey, dark grey, grey-white). **UNDERFRAME** Made of steel, powder-coated or chrome (trivalent). T-base with round or square pillar. Round pillar with round plate or square pillar with square plate. Table underframe with adjustable 720-1,150 mm gas spring. **TABLE HEIGHT** 740 mm. **OPTION** Conference cable trays with space for connection modules for electricity and media connection. **SCALE** 1:100. **UNIT** mm.