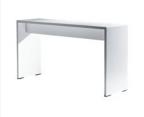

**STAND-UP MEETING TABLE** Freestanding stand-up meeting table adds extra flexibility in larger meeting rooms or office environments.

Brown

| VENEER            |                |               |                  |                          |               |                  |               |
|-------------------|----------------|---------------|------------------|--------------------------|---------------|------------------|---------------|
|                   |                |               |                  |                          |               |                  |               |
| E The las         |                |               |                  |                          |               |                  |               |
| 1 × - 101         |                |               |                  |                          |               |                  |               |
| Birch             | Beech          | Oak           | Oak (dark brown) | Ash<br>(white-pigmented) | Ash White     | Ash Greyish Blue | Ash Dark Blue |
|                   |                |               |                  |                          |               |                  |               |
|                   |                |               |                  |                          |               |                  |               |
|                   |                |               |                  |                          |               |                  |               |
| Ash Greyish Green | Ash Dark Green | Ash Soft Pink | Ash Dark Red     | Ash Medium Grey          | Ash Dark Grey | Ash Black        | Ash Medium    |