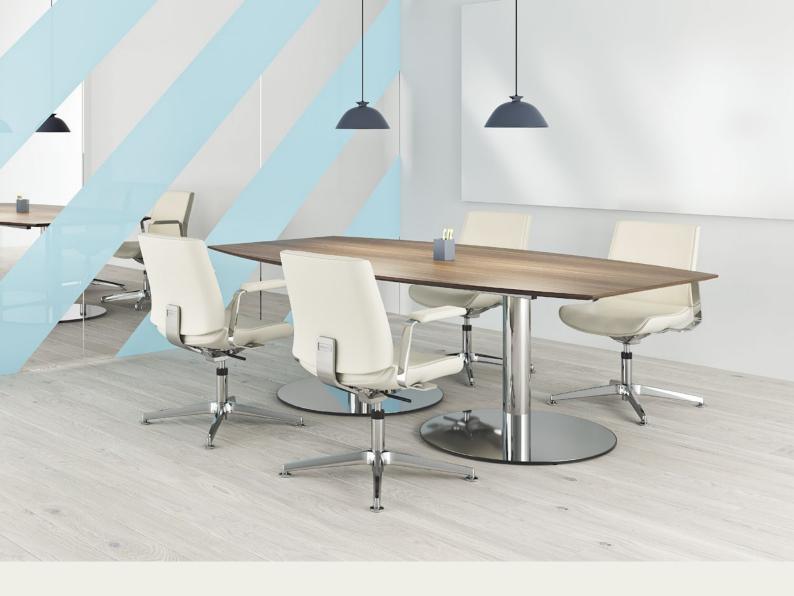

### **MEETING TABLES**

With tabletops in three shapes and a range of different sizes, you can create meeting tables for all kinds of meeting rooms.

Fixed height 740 mm. Selected tops (round tabletops) are available with 720-1,150 mm gas spring.

**TOP** 23 mm, chipboard with wood veneer (birch, beech, oak, ash, stained ash) and solid wood lipping, laminate (birch, beech, oak, grey oak, walnut, amouk, white, light grey, dark grey, grey-white). **UNDERFRAME** Made of steel, powder-coated or chrome (trivalent). T-base with round or square pillar. Round pillar with round plate or square pillar with square plate. Table underframe with adjustable 720-1,150 mm gas spring. **TABLE HEIGHT** 740 mm. **OPTION** Conference cable trays with space for connection modules for electricity and media connection. **SCALE** 1:100. **UNIT** mm.