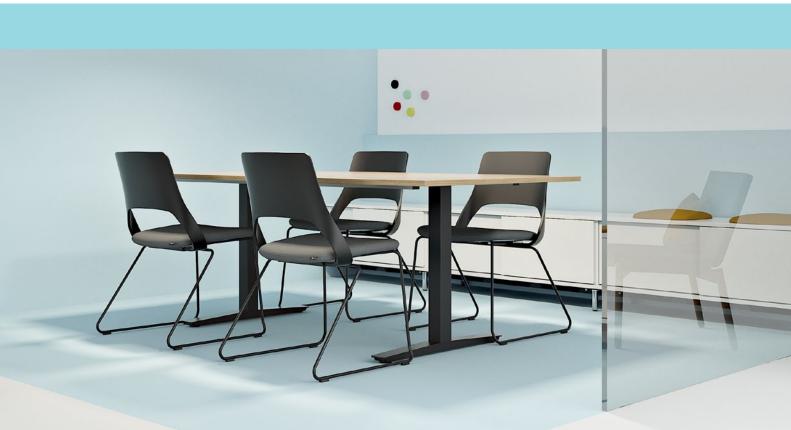

### **MEETING TABLES**

With tabletops in three shapes and a range of different sizes, you can create meeting tables for all kinds of meeting rooms.

Fixed height 740 mm. Selected tops (round tabletops) are available with 720-1,150 mm gas spring.

**TOP** 23 mm, chipboard with wood veneer (birch, beech, oak, ash, stained ash) and solid wood lipping, laminate (birch, beech, oak, grey oak, walnut, amouk, white, light grey, dark grey, grey-white). **UNDERFRAME** Made of steel, powder-coated or chrome (trivalent). T-base with round or square pillar. Round pillar with round plate or square pillar with square plate. Table underframe with adjustable 720-1,150 mm gas spring. **TABLE HEIGHT** 740 mm. **OPTION** Conference cable trays with space for connection modules for electricity and media connection. **SCALE** 1:100. **UNIT** mm.