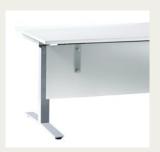

#### **FUNCTIONS & OPTIONS**

FRONT PANEL IN FROSTED GLASS A detail with a discreet screening effect. Fits system tables.

FOLDABLE CABLE DUCT Can be folded down at both ends. Fits system tables.

MAGNETIC VERTICAL CABLE UMBILICAL Fits system tables.